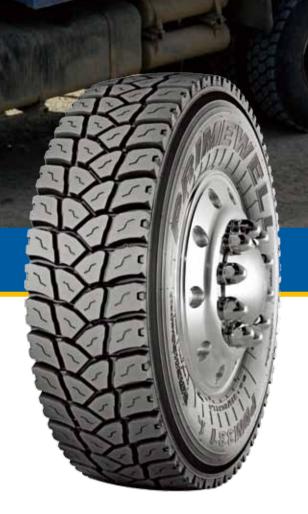

## PDM331 M 🐔

10

Drive Mixed Service

## Features

| Wider tread, deeper groove and |
|--------------------------------|
| special compound               |

Big block and widen lug groove

Directional and gradually open lug pattern

## Benefit

- Improved longer tyre life
- With better traction performance
  - With better self-clean performance